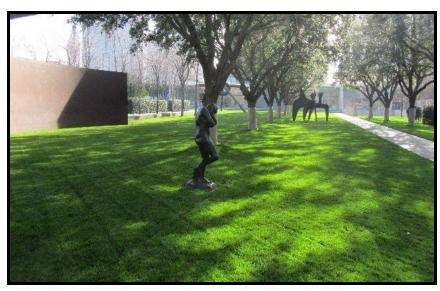

## **NEW GENERATION OF DROUGHT TOLERANT SOD**

VorTex is our proprietary Texas Hybrid Bluegrass blend that stands up to Colorado's summer sun and heat, as well as dry, cold winters! It is durable for use in both Residential and Commercial applications.

VorTex will out-perform most other grasses in non-irrigated cool season climates. Aggressive establishment with excellent recovery. Combines the extensive rhizomes, heat & drought resistance and water savings of Texas Bluegrass with the turf quality & density of a Kentucky Bluegrass.

<u>Recommended for</u>: Athletic Fields, Front & Back Yards, Golf Courses, Parks and other Landscape projects where high traffic use, superior durability, density and safety are necessary. Excellent in low water use areas!